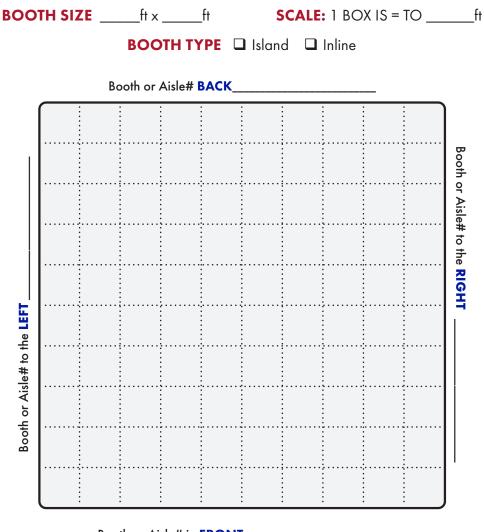

**IMPORTANT! Prior to installation of service, a complete Floorplan is required.** Please utilize this grid should you not have your own Floorplan to send us. You may use a different Floorplan for each service group (Telephone, Internet, etc.) or combine all services on one Floorplan. For a Floorplan to be considered complete it must include all the information listed below (Main Distribution Location "MDL", designated location of items within the booth, surrounding booths, scale-length and width).

**Booth Orientation:** For Smart City to accurately install services a minimum of one surrounding Booth or Aisle # is required, two or more is best.

# SPECIFY YOUR DESIRED LOCATION OF SERVICES

# X = MAIN DISTRIBUTION LOCATION (MDL)

The originating line(s) for service, whether overhead, a floor pocket or a column, will be delivered to a **"MDL"** before booth distribution. Example: Storage area, back of booth, etc. Unless specified, the default for the "MDL" will be the back of the booth or where Smart City deems the most convenient. All distribution of services to their final destination within the booth will originate from the Main Distribution Location "MDL". A per line move fee will apply to relocate services within your booth after they have been engineered and/or installed.

T = TELEPHONE/FAX
I = INTERNET SERVICE
H = HUBS
PC = PATCH CABLES
C = COMPUTERS

Location of primary Internet Service "I", Hubs "H", Patch Cables "PC" and / or Computers "C". For Smart City to perform your floor work, you will need to indicate the location of each item you want cabled. Make sure to order your floor work, hubs, and patch cables early and in advance of the show moving in.

### Booth or Aisle# in **FRONT\_\_\_\_**

You may reach us with questions at: Call (888) 446-6911 • Email: <u>customerservice@smartcitynetworks.com</u> Order online at: <u>orders.smartcitynetworks.com</u> Or fax order to (702) 943-6001