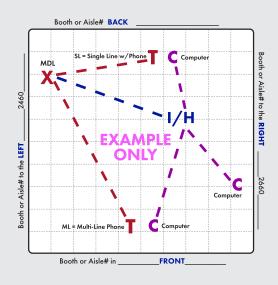

**IMPORTANT! Prior to installation of service, a complete Floorplan is required.** Please utilize this grid should you not have your own Floorplan to send us. You may use a different Floorplan for each service group (Telephone, Internet, etc.) or combine all services on one Floorplan. For a Floorplan to be considered complete it must include all the information listed below (Main Distribution Location "MDL", designated location of items within the booth, surrounding booths, scale-length and width).

**Booth Orientation:** For Smart City to accurately install services a minimum of one surrounding Booth or Aisle # is required, two or more is best.

# SPECIFY YOUR DESIRED LOCATION OF SERVICES

# X = MAIN DISTRIBUTION LOCATION (MDL)

The originating line(s) for service, whether overhead, a floor pocket or a column, will be delivered to a **"MDL"** before booth distribution. Example: Storage area, back of booth, etc. Unless specified, the default for the "MDL" will be the back of the booth or where Smart City deems the most convenient. All distribution of services to their final destination within the booth will originate from the Main Distribution Location "MDL". A per line move fee will apply to relocate services within your booth after they have been engineered and/or installed.

T = TELEPHONE/FAX
I = INTERNET SERVICE
H = HUBS
PC = PATCH CABLES
C = COMPUTERS

Location of primary Internet Service "I", Hubs "H", Patch Cables "PC" and / or Computers "C". For Smart City to perform your floor work, you will need to indicate the location of each item you want cabled. Make sure to order your floor work, hubs, and patch cables early and in advance of the show moving in.

### Booth or Aisle# in **FRONT\_\_\_\_**

You may reach us with questions at: Call (888) 446-6911 • Email: <u>customerservice@smartcitynetworks.com</u> Order online at: <u>orders.smartcitynetworks.com</u> Or fax order to (702) 943-6001